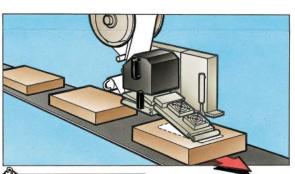

## **TW100 - WIPE ON LABELLING**

TW100 is a complete solution for box labelling. The system can manage high-speed side-labelling at up to 35 boxes per minute. It's ideal when you have high trough-put and well orientated (short distance) boxes!

The TW100 has the reliable, robust and easy to use design - as seen on all the Mectec family machines. It is proven to give you 24 hours reliable labelling for many years to come - even in the most harsh industrial environments!

#### FAST FACTS

4"Thermal Transfer Printer: Application: Top, bottom or side Label size: 45 - 105 x 150 mm (w x l) Distance: 0 - 50 mm

Available in both right- and left hand version!