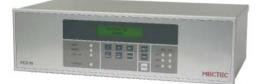

Box and parcel labelling. Applies on moving products!

Handheld terminal TG300 (optional)

Printer Control Unit PCU III

### **TECHNICAL DATA**

| Type of applicator:   | Wipe on                                                                                                                                                       |
|-----------------------|---------------------------------------------------------------------------------------------------------------------------------------------------------------|
| Tamp size:            | 110 x 150 mm                                                                                                                                                  |
| Print speed:          | Up to 300 mm/sec                                                                                                                                              |
| Resolution:           | 8 or 12 dots/mm 200/300 DPI                                                                                                                                   |
| Interface:            | 2 x RS232, 1 x USB 2.0<br>(RS485 and Ethernet optional)                                                                                                       |
| Overall dimensions:   | 741 x 614 x 258 mm (l x h x w) - P & A<br>406 x 265 x 128 mm (l x h x w) - PCU III                                                                            |
| Controller functions: | On-Line and Stand Alone operation,<br>2 x 20 characters display, 9 keys,<br>11 status LEDs. 24 Inputs, 26 Outputs.<br>Real time clock, counters, date offsets |