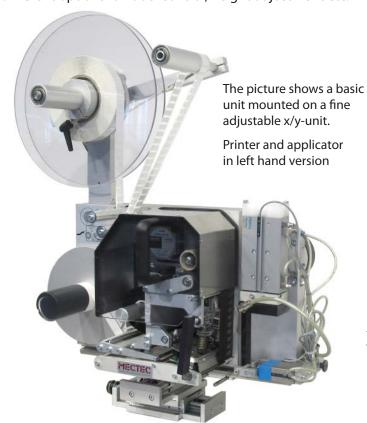

# **High Precision Labelling**

Special machinery for labelling / tape application with a guaranteed x/y accuracy of  $\pm$ 0,1 mm!

The variations in label path/orientation can be handled (automatically adjusted) up to +/- 1 mm. Optical or opto-mechanical sensor for all kinds of labels. Intelligent queue-handling handles automatically missing labels on the liner/backing paper – without affecting the operation/causing any stops. Different options for label control, height adjustment etc.

#### **WORKING PRINCIPLE:**

- Vacuum Pad is made (CNC) after the specific and exact label shape
- Printer feeds label onto pad and pass the front edge of the pad
- Pad is turned to vertical position and label front edge hits stop (label adjusted in Y-position)
- Pneumatic parallel-cylinder hits label from both sides and adjust it in respect to the pad (X-position)
- Main cylinder stroke moves pad down to hit object (distance approx 50 mm)

#### **TECHNICAL DATA**

Type of applicator: Tamp

Tamp size: Custom size always

Print speed: Cycle time is approximately 2 seconds =

up to 30 applications/minute.

Resolution: 12 dots/mm 300 DPI Interface: 2 x RS232, 1 x USB 2.0

## **FAST FACTS**

Printer: Direct Thermal or Thermal Transfer

Application: Side, top or bottom labelling

Stationary or moving object

Label size: 6 x 5 - 80 x 80 mm

Distance: 0 - 50 mm

Available in both right- and left hand version!