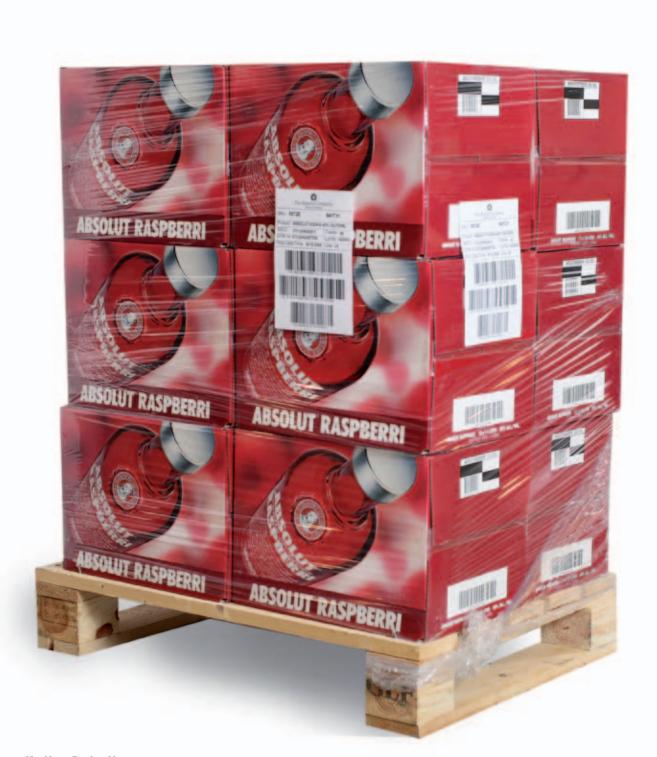

#### Pallet Labelling

Automated pallet labelling is becoming more and more of a necessity for high volume plants that want to improve efficiency and be able to track shipments. MECTEC offers solutions that can be customised to allow height adjustability and labelling on 1, 2, 3 or 4 sides as needed.